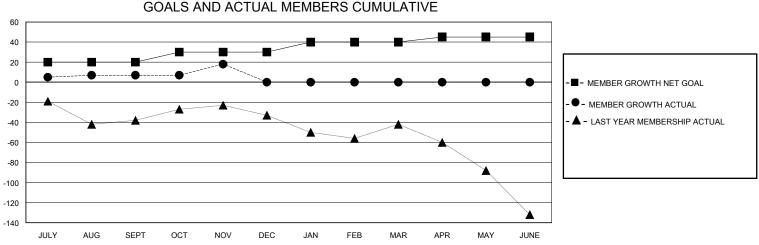

## MONTHLY MEMBERSHIP PROGRESS REPORT

District 4 C3

GMT: LOCATION CALIFORNIA GMT CA

| •             |               |             |               | • • • • • • • • • • • • • • • • • • • • |                        |                         |                                                    |  |  |
|---------------|---------------|-------------|---------------|-----------------------------------------|------------------------|-------------------------|----------------------------------------------------|--|--|
|               | Club          | s           |               | Members                                 |                        |                         |                                                    |  |  |
|               | RESULTS FOR   | R 2023-2024 |               | RESULTS FOR 2023-2024                   |                        |                         |                                                    |  |  |
| QUARTER       | NEW CLUB GOAL | NEW CLUBS   | DROPPED CLUBS | QUARTER MEME                            | BER GROWTH NET<br>GOAL | MEMBER GROWTH<br>ACTUAL | DROPPED<br>MEMBERS ACTUAL<br>(including transfers) |  |  |
| JULY/AUG/SEPT | 0             | 0           | 1             | JULY/AUG/SEPT                           | 20                     | 53                      | 44                                                 |  |  |
| OCT/NOV/DEC   | 1             | 0           | 0             | OCT/NOV/DEC                             | 10                     | 34                      | 21                                                 |  |  |
| JAN/FEB/MAR   | 0             | 0           | 0             | JAN/FEB/MAR                             | 10                     | 0                       | 0                                                  |  |  |
| APR/MAY/JUNE  | 0             | 0           | 0             | APR/MAY/JUNE                            | 5                      | 0                       | 0                                                  |  |  |