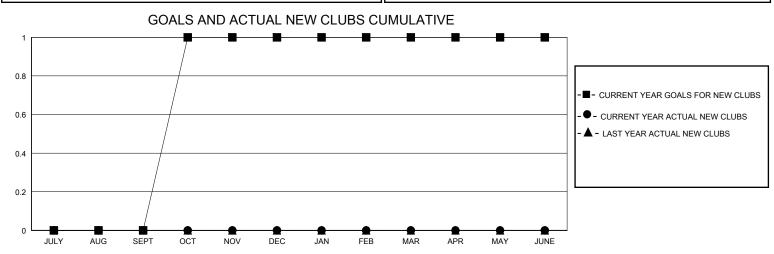

## MONTHLY MEMBERSHIP PROGRESS REPORT

District 4 C3

GMT: LOCATION CALIFORNIA GMT CA

| •             |               |             |               | • • • • • • • • • • • • • • • • • • • • |                        |                         |                                                    |  |  |
|---------------|---------------|-------------|---------------|-----------------------------------------|------------------------|-------------------------|----------------------------------------------------|--|--|
|               | Club          | s           |               | Members                                 |                        |                         |                                                    |  |  |
|               | RESULTS FOR   | R 2023-2024 |               | RESULTS FOR 2023-2024                   |                        |                         |                                                    |  |  |
| QUARTER       | NEW CLUB GOAL | NEW CLUBS   | DROPPED CLUBS | QUARTER MEME                            | BER GROWTH NET<br>GOAL | MEMBER GROWTH<br>ACTUAL | DROPPED<br>MEMBERS ACTUAL<br>(including transfers) |  |  |
| JULY/AUG/SEPT | 0             | 0           | 1             | JULY/AUG/SEPT                           | 20                     | 53                      | 44                                                 |  |  |
| OCT/NOV/DEC   | 1             | 0           | 0             | OCT/NOV/DEC                             | 10                     | 34                      | 21                                                 |  |  |
| JAN/FEB/MAR   | 0             | 0           | 0             | JAN/FEB/MAR                             | 10                     | 0                       | 0                                                  |  |  |
| APR/MAY/JUNE  | 0             | 0           | 0             | APR/MAY/JUNE                            | 5                      | 0                       | 0                                                  |  |  |